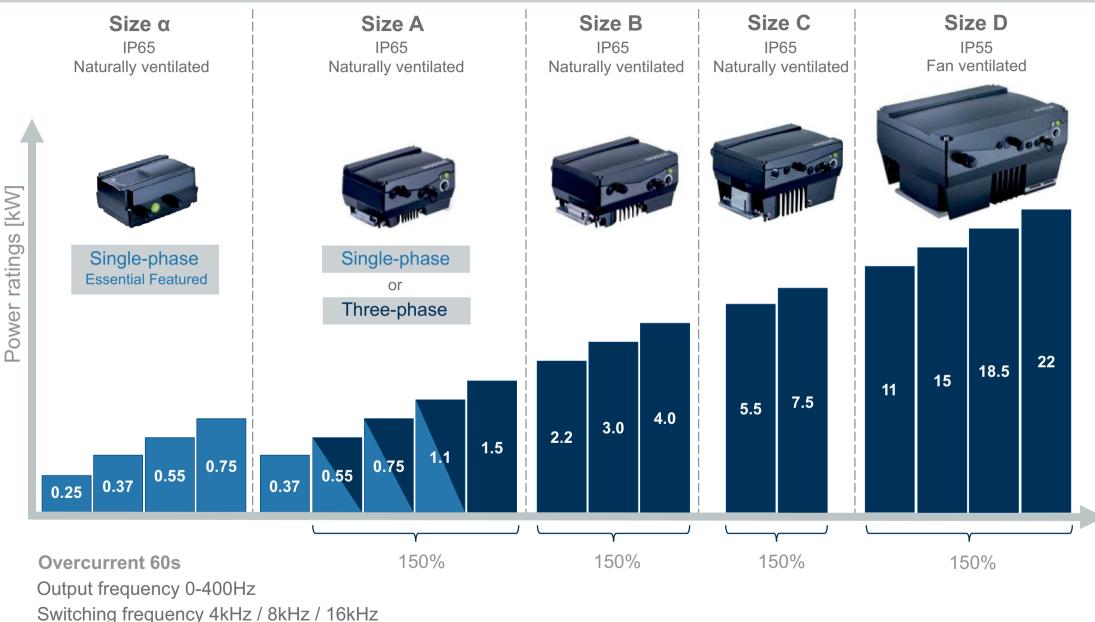

## KOSTAL INVEOR 'M' - Inverters in aluminium diecast housing

Intended for integration/ mounting on Squirrel Cage Motors

## KOSTAL INVEOR 'M' - Inverters in aluminium diecast housing

Intended for integration/ mounting on Squirrel Cage Motors

- Free computer software (special USB cable available as accessory)
- MMI Hand Held controller (cable connected)
- Control via Bluetooth. Either permanently installed Bluetooth or as plug-in solution (Bluetooth stick available as accessory).
  Free KOSTAL App for iOS and Android available.