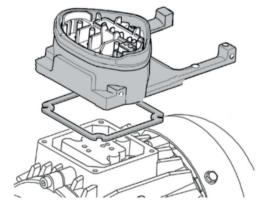

## KOSTAL INVEOR 'M' - Inverters in aluminium diecast housing

Intended for integration/ mounting on Squirrel Cage Motors

## KOSTAL INVEOR 'M' - Inverters in aluminium diecast housing

Intended for integration/ mounting on Squirrel Cage Motors

- Free computer software (special USB cable available as accessory)
- MMI Hand Held controller (cable connected)
- Control via Bluetooth. Either permanently installed Bluetooth or as plug-in solution (Bluetooth stick available as accessory).
  Free KOSTAL App for iOS and Android available.

CANopea

EtherCAT

MODBUS RTU

Potentiometer & foil keypad

Wall-mounted touch panel

Adapter Plates for wall mounting (available as accessory)

Adapter Plates for motor mounting (fits majority motor brands)