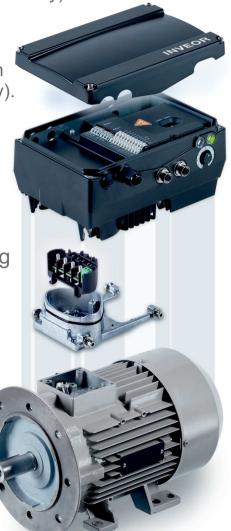

## KOSTAL INVEOR 'M' - Inverters in aluminium diecast housing

Intended for integration/ mounting on Squirrel Cage Motors

## KOSTAL INVEOR 'M' - Inverters in aluminium diecast housing

Intended for integration/ mounting on Squirrel Cage Motors

- Free computer software (special USB cable available as accessory)
- MMI Hand Held controller (cable connected)
- Control via Bluetooth. Either permanently installed Bluetooth or as plug-in solution (Bluetooth stick available as accessory).
  Free KOSTAL App for iOS and Android available.