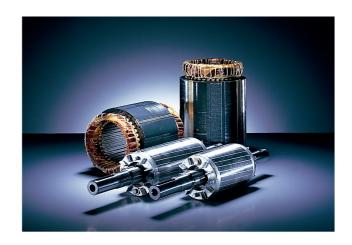

## DURIGNIT IR 2000 Insulation System

All MEZ electric motors use DURIGNIT© IR 2000 (Inverter Rated) insulation system

MEZ Electric Motors are Inverter Ready Motors-as Standard

DURIGNIT© IR 2000 Insulation system exceeds the values laid down in motor standards-designed with Inverters in mind!

- Comprises high-grade enamelled wires and insulated materials combined with solvent-free impregnating resin
- Designed to withstand inter-turn, inter-layer and phase-to-phase inverter voltages
- All motors are manufactured with Class F insulation.
- All motors are Tropicalized as standard