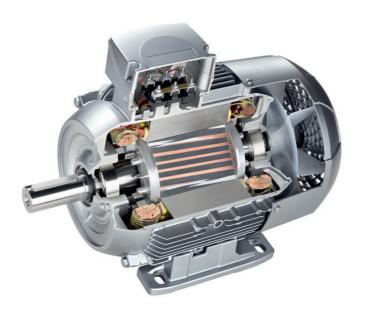

## DURIGNIT IR 2000 Insulation System

All MEZ electric motors use DURIGNIT© IR 2000 (Inverter Rated) insulation system

MEZ Electric Motors are Inverter Ready Motors-as Standard

DURIGNIT© IR 2000 Insulation system exceeds the values laid down in motor standards-designed with Inverters in mind!

- Comprises high-grade enamelled wires and insulated materials combined with solvent-free impregnating resin
- Designed to withstand inter-turn, inter-layer and phase-to-phase inverter voltages
- All motors are manufactured with Class F insulation.
- All motors are Tropicalized as standard