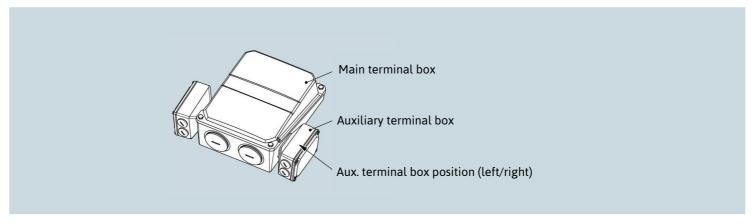

Motors of frame sizes 100L to 200L are available with 1off or 2off auxiliary Terminal Boxes. The position of the cable entries to the auxiliary Terminal Boxes should be advised at the order placement.