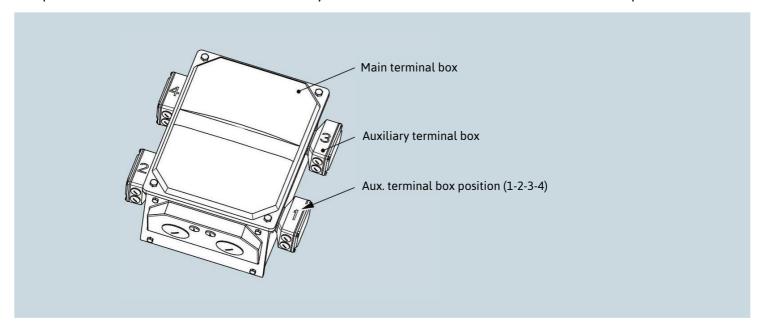

Motors of frame sizes 225S to 355L are available with up to 4off auxiliary Terminal Boxes. The position of the cable entries to the auxiliary Terminal Boxes should be advised at the order placement.

Cable glands in Auxiliary Terminal Boxes: